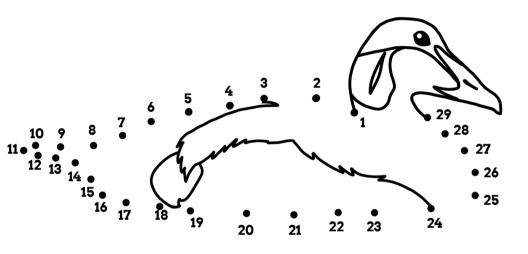

### Connect the Dots

Connect the dots and colour in the eider!

Mitik • Amaulik

) Janada (5)0088 