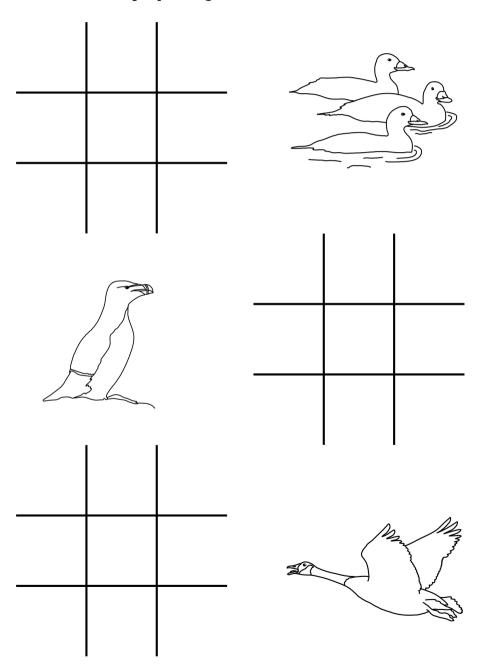

#### Tic-Tac-Toe

Two players take turns putting X's or O's in empty squares. First player to get three in a row wins.

Atlantic Puffin kingutuk/Siggolutuk