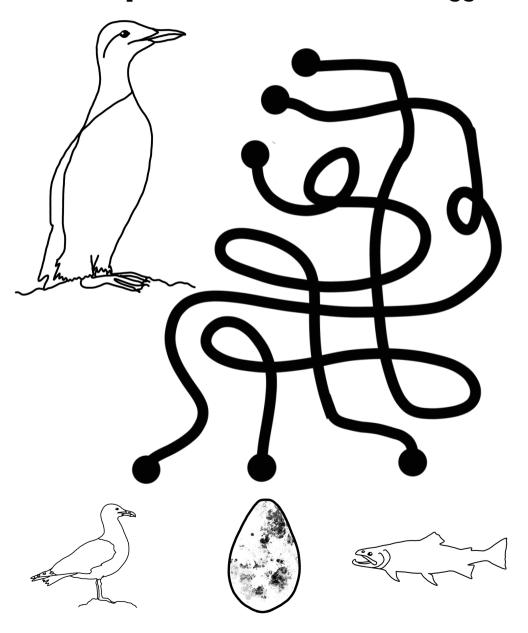

--|------------------|
| My 49e is: _    |                  |
| I live in: _    |                  |
| Draw your favou | rite animal here |

Draw your favourite animal here

My fqvoyrite Coloyr is:



Colour this duck with your favourite colours!



Tinker • Saviatsojak

Surf ( 3°COter 

## Kittiwake Maze

Help the hungry kittiwake get to the fish





## Plack-Legged Kiffiwake

Tickle ass • Nautsak

# Steering/Stern • ImikKutailak Arctic ern M

#### Tic-Tac-Toe

Two players take turns putting X's or O's in empty squares. First player to get three in a row wins.





Atlantic Puffin kingutuk/Siggolutuk

#### Puffin Burrow Maze

Help the puffin pair find their chick at the end of the burrow





## Herring Gull Navjak/Navtsajak

#### Where's my egg?

Which path leads the turre to her egg?





### Connect the Dots

Connect the dots and colour in the eider!





Mitik • Amaulik

) Janada (5)0088 

#### Seabird Silhouettes

Draw a line to the silhouette that matches the seabird













Draw a seabird here





Draw a seabird here





#### Seabird Word Search

S Ζ Α B C Т F J Α Р R  $\cap$ R G X В K R G N U Ε F  $\mathbf{O}$ M G C C R  $\cap$ F R R D K  $\Box$ G F J Α Ν F S B N R K Ν S R C Ε Α Т F R



Find the following words:

GULL EIDER CHICK EGG DUCK NEST SEABIRD PUFFIN BURROW TERN CORMORANT

**FEATHER** 



#### Answers











#### @SustainableNunatsiavutFutures



#### sustainablenunatsiavut@gmail.com

The Sustainable Nunatsiavut Futures project is supported by the Canada First Research Excellence Fund ('CFREF') through the Ocean Frontier Institute ('OFI'). It i