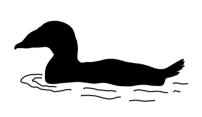

#### Seabird Silhouettes

Draw a line to the silhouette that matches the seabird

Draw a seabird here

Draw a seabird here