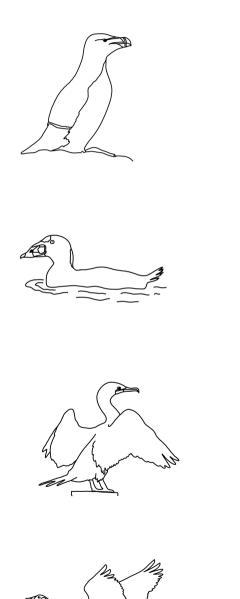

#### Seabird Silhouettes

Draw a line to the silhouette that matches the seabird

Draw a seabird here

Draw a seabird here