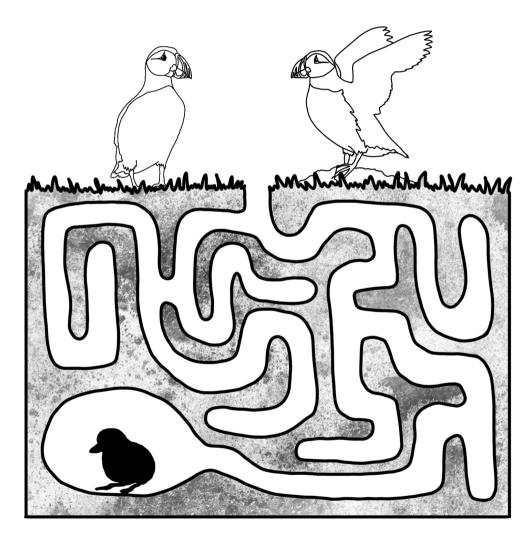

#### Puffin Burrow Maze

Help the puffin pair find their chick at the end of the burrow