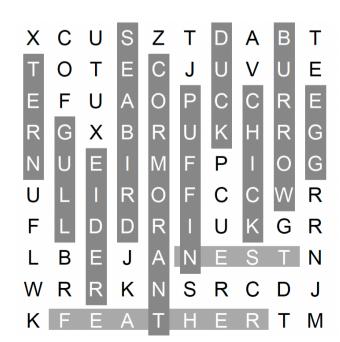

#### Seabird Word Search

S Ζ Α B C Т F J Α Р R  $\cap$ R G X В K R G N U Ε F  $\mathbf{O}$ M G C C R  $\cap$ F R R D K  $\Box$ G F J Α Ν F S B N R K Ν S R C Ε Α Т F R

Find the following words:

GULL EIDER CHICK EGG DUCK NEST SEABIRD PUFFIN BURROW TERN CORMORANT

**FEATHER** 