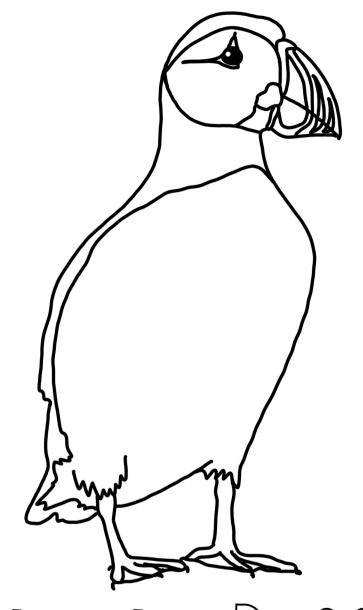

#### Tic-Tac-Toe

Two players take turns putting X's or O's in empty squares. First player to get three in a row wins.

Atlantic Puffin kingutuk/Siggolutuk